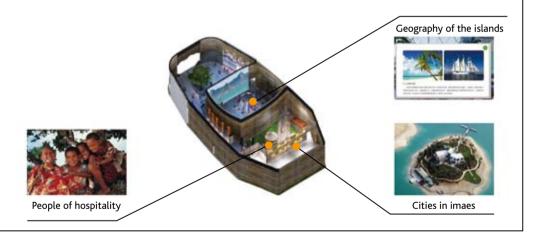

#### 1. Overview of the exhibited items

There are six exhibited items set up in this online pavilion:

| No. | Exhibited item              | Exhibits location |
|-----|-----------------------------|-------------------|
| 1   | Geography of the islands    | Hall 1            |
| 2   | Cities in images            | Hall 1            |
| 3   | People of hospitality       | Hall 1            |
| 4   | The arts of totem           | Hall 2            |
| 5   | Kaleidoscopic inhabitancies | Hall 2            |
| 6   | The natural landscapes      | Hall 2            |

#### 2. Illustration of the exhibited items set-up

The following two figures illustrate the positions of the six exhibited items in the pavilion.

Hall 1

# Exhibited item No.1, "Geography of the islands"

This item will give online visitors the geographic knowledge of these Pacific island countries, i.e., their respective territories and locations, etc.

#### Exhibited item No. 2 "Cities in images"

An array of photos will show visitors the typical cities of these island countries in different historical times, which expatiate on the diverse urban structures, features and lifestyles.

# Exhibited item No. 3. "People of hospitality"

Diverse cultural elements and the hospitable people of the islands will be showcased. Visitors will be able to experience the prosperous and harmonious co-existence of a diversity of traditions, such as arts, foods and inhabitancies, which, reflects the great wisdom stipulated by its multicultural and multi-ethnic communities in the course of urban development.