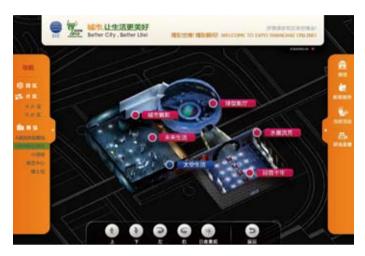

#### 3.2 Description of the Browsing Pavilion

The Browsing Pavilion contains an interior substantially the same as that of the corresponding physical pavilion. Online visitors can gain an understanding of a pavilion's interior layout and the major items exhibited in the form of text, pictures, videos and 3D objects by browsing the pavilion panoramically from various places inside.

### A probable Browsing Pavilion is illustrated below:

- Upper left: The Browsing Pavilion interior layout, substantially the same as that of the corresponding physical pavilion; visitors can have a panoramic view from different places inside.
- Lower left: The Browsing Pavilion appearance, substantially the same as that of the corresponding physical pavilion.
- Right: The exhibited items substantially the same as the real ones.