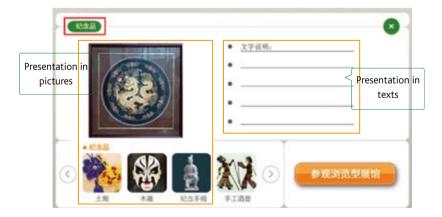

The exhibited items in the Browsing Pavilion can have the following functions:

- Displays in the form of pictures and text
- · Displays in the form of audio and video
- Displays in the form of 3D objects

The exhibited items of the Browsing Pavilion shall be substantially the same as that of the corresponding physical pavilion and can be exhibited in various media forms such as text, pictures, 2D/3D animations, videos, audios, etc.

# (7) Description of the exhibited items

Describe the exhibited items in the form of text, pictures, videos, etc.