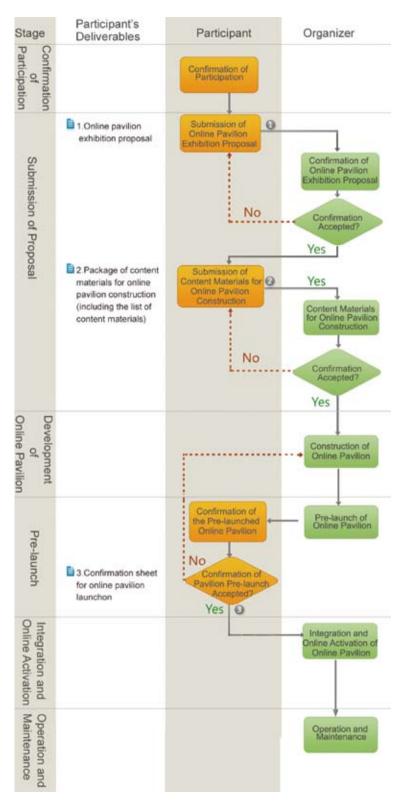

#### 4.2 General Procedures

The general construction procedures of the Browsing Pavilion are divided into six major stages. The important dates are scheduled as follows:

| June 30th, 2009 | Conclusion of participation confirmation                                       |
|-----------------|--------------------------------------------------------------------------------|
| July 31st, 2009 | Conclusion of submission of Online Pavilion Exhibition Proposal                |
| Aug. 31st, 2009 | Conclusion of submission of content materials for online pavilion construction |
| Mar. 31st, 2009 | Conclusion of Browsing Pavilion pre-launch                                     |
| May 1st, 2010   | Opening of Expo Shanghai Online pavilions                                      |
| Oct. 31st, 2010 | Conclusion of Expo Shanghai Online updates                                     |

# The general flow chart is shown as follows:

#### 4.3.1 Confirmation of Participation

#### 4.3.2 Submission of Proposal

#### 4.3.3 Development and Construction of Online Pavilion

#### 4.3.4 Pre-launch

#### 4.3.5 Integration and Online Activation

#### 4.3.6 Operation and Maintenance

#### 4.3.7 Content Update