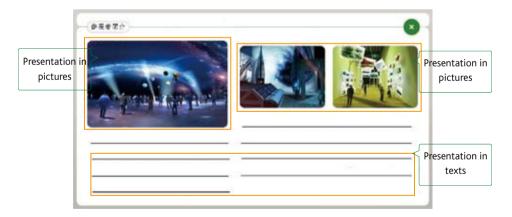

The Browsing Pavilion offers both Chinese and English versions. Texts included in the delivered content materials shall be prepared in both languages.

An example of the completed Browsing Pavilion is shown as follows:

#### (1) Introduction to the Participant

Introduce the Participant in texts and pictures

# (2) Introduction to the pavilion

Introduce the pavilion in texts, pictures or videos, regarding for example its exhibition theme and features.

#### (3) Introduction to the events

Introduce the events to take place in the online pavilion, regarding the contents, the meanings and the timetable, in the form of text, picture and video.

# (4) Souvenirs

Introduce a variety of souvenirs offered to visitors in the form of text or pictures.

# (5) Description of the pavilion spatial layout

Describe the pavilion interior in texts and pictures, including the spatial layout and designing pattern, etc.

#### (6) Description of the pavilion inner decoration

Describe the pavilion's inner decorations, such as decorating patterns and materials, lighting, etc.

# (7) Description of the exhibited items

Describe the exhibited items in the form of text, pictures, videos, etc.