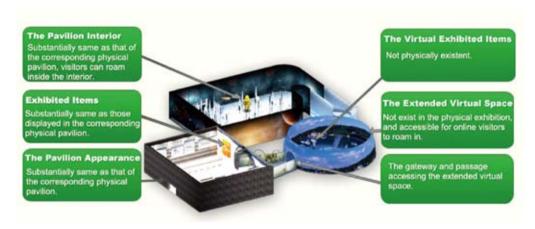

#### [Browsing Pavilion]

Also known as the Type A Online Pavilion. It enables online visitors to have access through its browsing function to an all-around view of spatial layout and the main contents in an online pavilion, and to have an understanding of the exhibited items through texts, pictures, audios, videos and animations. The Browsing Pavilion features an interior layout substantially the same as that of the corresponding physical pavilion.

#### [Experiencing Pavilion]

Also known as the Type B Online Pavilion. Online visitors can roam in the online pavilion to get an in-depth understanding of the exhibited items through texts, pictures, videos and 3D objects, as well as more vivid experience through real-time interaction and other individualized functions.

The Experiencing Pavilion features an interior layout substantially the same as that of the corresponding physical pavilion, on which base an extended virtual space, in which virtual exhibited items can be constructed to extend and expand the Expo theme and the artistic conception of the corresponding physical pavilion.

### A probable Browsing Pavilion is illustrated below:

- Upper left: The Browsing Pavilion interior layout, substantially the same as that of the corresponding physical pavilion; visitors can have a panoramic view from different places inside.
- Lower left: The Browsing Pavilion appearance, substantially the same as that of the corresponding physical pavilion.
- Right: The exhibited items substantially the same as the real ones.