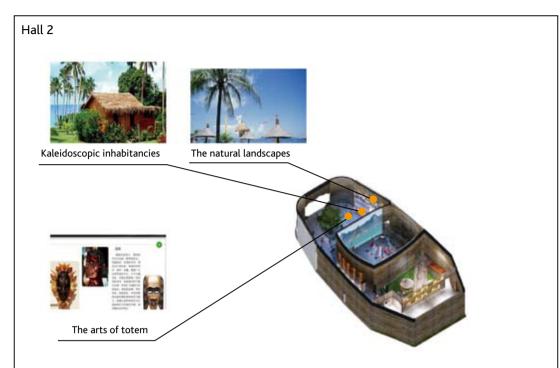

#### 1. Overview of the exhibited items

There are six exhibited items set up in this online pavilion:

| No. | Exhibited item              | Exhibits location |
|-----|-----------------------------|-------------------|
| 1   | Geography of the islands    | Hall 1            |
| 2   | Cities in images            | Hall 1            |
| 3   | People of hospitality       | Hall 1            |
| 4   | The arts of totem           | Hall 2            |
| 5   | Kaleidoscopic inhabitancies | Hall 2            |
| 6   | The natural landscapes      | Hall 2            |

#### Exhibited item No. 4. "The arts of totem"

This exhibit demonstrates to visitors a treasure among the various Pacific art forms?totem.

### Exhibited items No. 5 "Kaleidoscopic inhabitancies"

Dwelling house is the essential architectural factor making up a city. The presentation of the many types of dwelling houses will introduce to the visitors the inherent architectural styles and philosophies of the Pacific islands.

# Exhibited item No. 6. "The natural landscapes"

To show visitors the unique and charming natural landscapes of the Pacific island countries

| Signature of the authorized       |
|-----------------------------------|
| representative of the Participant |