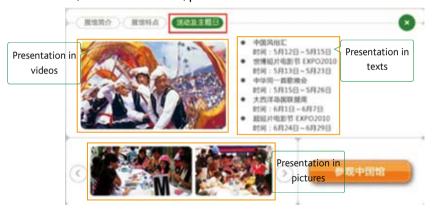

#### (3) Introduction to the events

Introduce the events to take place in the online pavilion, regarding the contents, the meanings and the timetable, in the form of text, picture and video.

# (4) Souvenirs

Introduce a variety of souvenirs offered to visitors in the form of text or pictures.