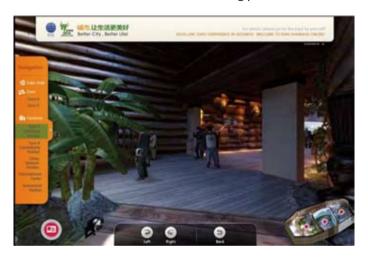

#### 3.2 Description of the Browsing Pavilion

The Browsing Pavilion contains an interior substantially the same as that of the corresponding physical pavilion. Online visitors can gain an understanding of a pavilion's interior layout and the major items exhibited in the form of text, pictures, videos and 3D objects by browsing the pavilion panoramically from various places inside.

### A probable Browsing Pavilion is illustrated below:

- Upper left: The Browsing Pavilion interior layout, substantially the same as that of the corresponding physical pavilion; visitors can have a panoramic view from different places inside.
- Lower left: The Browsing Pavilion appearance, substantially the same as that of the corresponding physical pavilion.
- Right: The exhibited items substantially the same as the real ones.